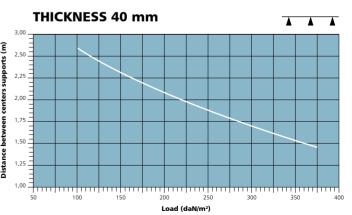

## PERMISSIBLE LOADS ON MULTIPLE SUPPORTS

System resistance with evenly distributed load. The graph refers to a correct installation according to the Technical Manual.