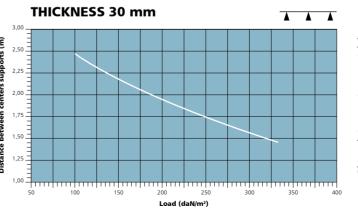

## PERMISSIBLE LOADS ON MULTIPLE SUPPORTS

System resistance with evenly distributed load. The graph refers to a correct installation according to the Technical Manual.