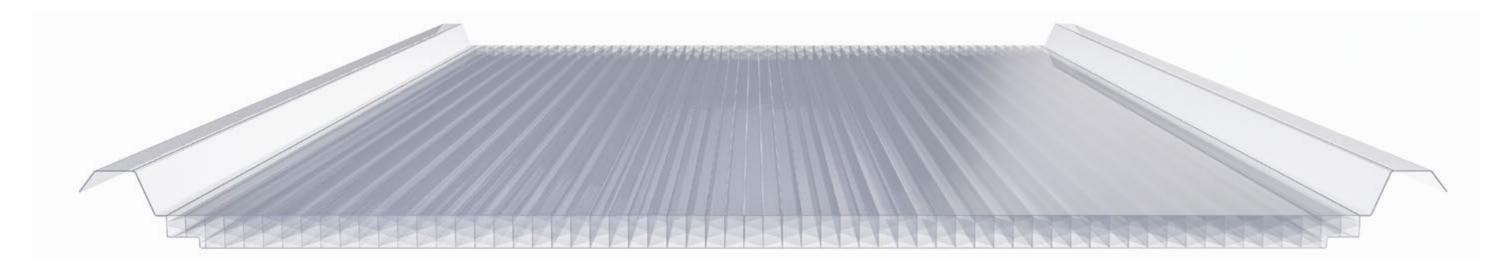

## ALVE - ROOF 2G - 30-40 FLAT

RIBBED SYSTEM IN ALVEOLAR POLYCARBONATE

ALVE-ROOF 2G-40 FLAT IS A TRANSLUCENT COVERING ELEMENT IN POLYCARBONATE WHICH, THANKS TO ITS THERMAL INSULATION CHARACTERISTICS AND COUPLING WITH METAL ROOFS ALLOWS THE CONSTRUCTION OF SKYLIGHTS FROM RIDGE TO EAVES, SUITABLE TO GUARANTEE COMPLIANCE WITH REFERENCE REGULATIONS REGARDING ENERGY PERFORMANCE AND ILLUMINATING SURFACE OF BUILDINGS.

## **TECHNICAL SPECIFICATIONS**

TRANSLUCENT POLYCARBONATE ROOF, UV-PROTECTED, CO-EXTRUDED ON THE OUTER SIDE, 6-WALL STRUCTURE, 40 mm THICK, CRYSTAL OR OPAL COLOR, ENDS CLOSED WITH ADHESIVE ALUMINUM TAPE. DIMENSIONS: MODULE WIDTH 1,000 mm, LENGTH CUT TO SIZE; 10-YEAR WARRANTY.

| Thickness                                | 30-40 mm                   |
|------------------------------------------|----------------------------|
| Rib height                               | 80 mm                      |
| Structure                                | 6-wall                     |
| Standard width                           | 1.000 mm                   |
| Standard length                          | CUT TO SIZE                |
| Color                                    | Crystal / Opal             |
| Light transmission                       | Crystal 52% / Opal 30%     |
| Thermal transmittance                    | U= 1,15 W/m <sup>2</sup> K |
| Linear expansion                         | 0,065 mm/m °C              |
| Fire resistance certification EN 13501-1 | B-s1,d0                    |