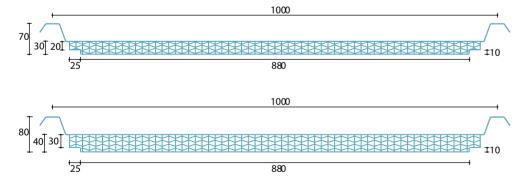

## **TECHNICAL SPECIFICATIONS**

TRANSLUCENT POLYCARBONATE ROOF, UV-PROTECTED, CO-EXTRUDED ON THE OUTER SIDE, 6-WALL STRUCTURE, 40 mm THICK, CRYSTAL OR OPAL COLOR, ENDS CLOSED WITH ADHESIVE ALUMINUM TAPE. DIMENSIONS: MODULE WIDTH 1,000 mm, LENGTH CUT TO SIZE; 10-YEAR WARRANTY.

| Thickness                                | 30-40 mm                   |
|------------------------------------------|----------------------------|
| Rib height                               | 80 mm                      |
| Structure                                | 6-wall                     |
| Standard width                           | 1.000 mm                   |
| Standard length                          | CUT TO SIZE                |
| Color                                    | Crystal / Opal             |
| Light transmission                       | Crystal 52% / Opal 30%     |
| Thermal transmittance                    | U= 1,15 W/m <sup>2</sup> K |
| Linear expansion                         | 0,065 mm/m °C              |
| Fire resistance certification EN 13501-1 | B-s1,d0                    |